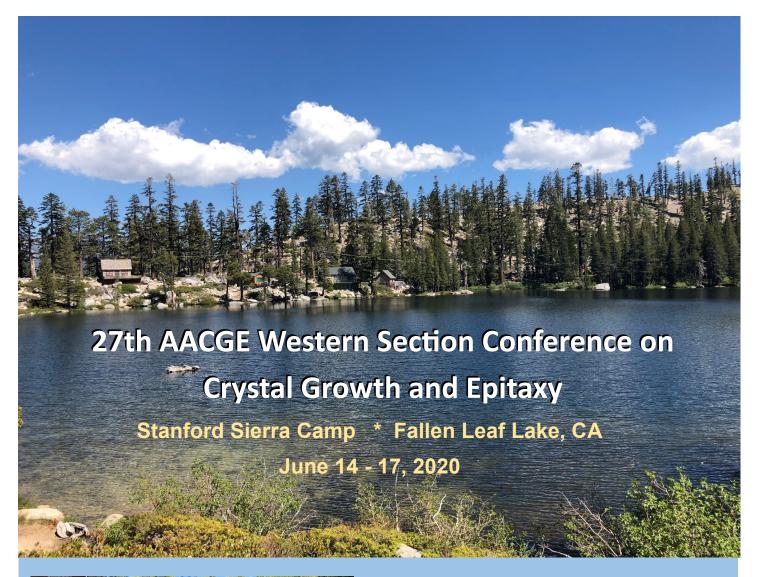

The 27th AACGE Western Section Conference on Crystal Growth & Epitaxy will continue the tradition of a highly interdisciplinary program with emphasis on an understanding of the fundamental nanoscale physics and chemistry that are central to the growth of crystals for a wide array of technologies. The beautiful Fallen Leaf Lake Lodge is an intimate venue with nearby hiking and boating. Communal dinners and single session format allow time for both formal and informal discussion.